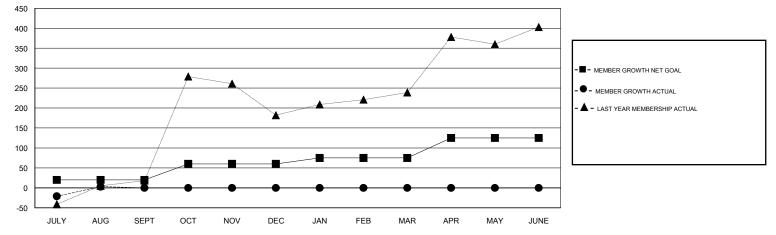

## LOCATION INDONESIA

| GMT | CA |
|-----|----|
|     |    |

|                       | Club          | 8         |               |                       | Mer                       | mbers                   |                                                    |
|-----------------------|---------------|-----------|---------------|-----------------------|---------------------------|-------------------------|----------------------------------------------------|
| RESULTS FOR 2017-2018 |               |           |               | RESULTS FOR 2017-2018 |                           |                         |                                                    |
| QUARTER               | NEW CLUB GOAL | NEW CLUBS | DROPPED CLUBS | QUARTER               | MEMBER GROWTH NET<br>GOAL | MEMBER GROWTH<br>ACTUAL | DROPPED<br>MEMBERS ACTUAL<br>(including transfers) |
| JULY/AUG/SEPT         | 1             | 0         | 0             | JULY/AUG/SEPT         | 20                        | 43                      | 40                                                 |
| OCT/NOV/DEC           | 2             | 0         | 0             | OCT/NOV/DEC           | 40                        | 0                       | 0                                                  |
| JAN/FEB/MAR           | 1             | 0         | 0             | JAN/FEB/MAR           | 15                        | 0                       | 0                                                  |
| APR/MAY/JUNE          | 2             | 0         | 0             | APR/MAY/JUNE          | 50                        | 0                       | 0                                                  |