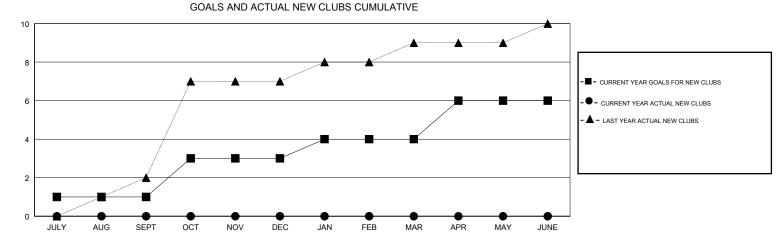

## LOCATION INDONESIA

| GMT | CA |
|-----|----|
|     |    |

|                       | Club          | 8         |               |                       | Mer                       | mbers                   |                                                    |
|-----------------------|---------------|-----------|---------------|-----------------------|---------------------------|-------------------------|----------------------------------------------------|
| RESULTS FOR 2017-2018 |               |           |               | RESULTS FOR 2017-2018 |                           |                         |                                                    |
| QUARTER               | NEW CLUB GOAL | NEW CLUBS | DROPPED CLUBS | QUARTER               | MEMBER GROWTH NET<br>GOAL | MEMBER GROWTH<br>ACTUAL | DROPPED<br>MEMBERS ACTUAL<br>(including transfers) |
| JULY/AUG/SEPT         | 1             | 0         | 0             | JULY/AUG/SEPT         | 20                        | 43                      | 40                                                 |
| OCT/NOV/DEC           | 2             | 0         | 0             | OCT/NOV/DEC           | 40                        | 0                       | 0                                                  |
| JAN/FEB/MAR           | 1             | 0         | 0             | JAN/FEB/MAR           | 15                        | 0                       | 0                                                  |
| APR/MAY/JUNE          | 2             | 0         | 0             | APR/MAY/JUNE          | 50                        | 0                       | 0                                                  |